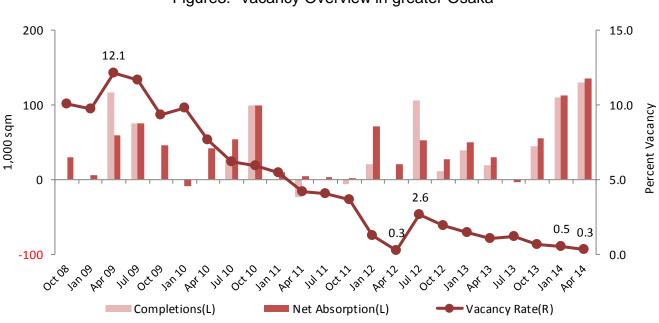

#### OSAKA

The vacancy rate in greater Osaka declined to 0.3%. The pace of construction is expected to pick up in the next year.

Figure3: Vacancy Overview in greater Osaka

The rent in greater Osaka rose slightly from the previous period.