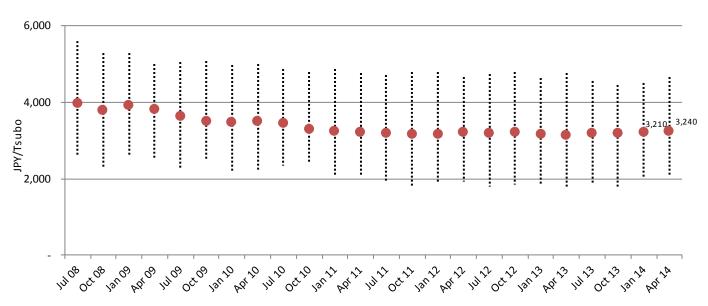

#### OSAKA

The vacancy rate in greater Osaka declined to 0.3%. The pace of construction is expected to pick up in the next year.

Figure3: Vacancy Overview in greater Osaka

The rent in greater Osaka rose slightly from the previous period.

Figure4: Rent Overview in greater Osaka

Source: Ichigo Real Estate Service

If you need data information, please visit our Japanese website at <a href="http://www.ichigo-re.co.jp/img/224/20140530\_report.pdf">http://www.ichigo-re.co.jp/img/224/20140530\_report.pdf</a>.
For detail to p.9.