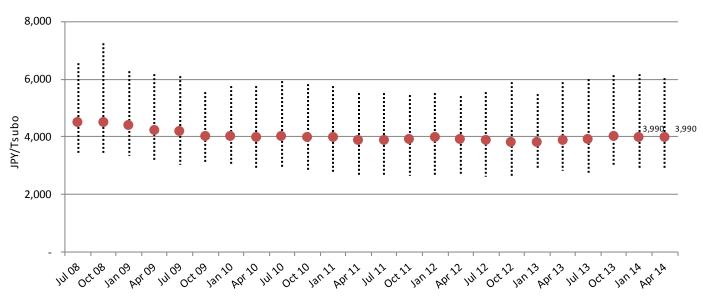

### • ТОКҮО

The vacancy rate in greater Tokyo rose to 3.9%. The pace of construction is expected to decline in the second half of this year.

Figure1: Vacancy Overview in greater Tokyo

The rent in greater Tokyo continued to be flat from the previous period.

Figure2: Rent Overview in greater Tokyo

Source: Ichigo Real Estate Service

If you need data information, please visit our Japanese website at <a href="http://www.ichigo-re.co.jp/img/224/20140530\_report.pdf">http://www.ichigo-re.co.jp/img/224/20140530\_report.pdf</a>.
For detail to p.8.