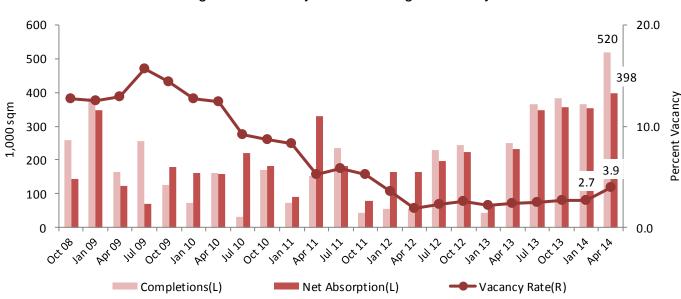

### • ТОКҮО

The vacancy rate in greater Tokyo rose to 3.9%. The pace of construction is expected to decline in the second half of this year.

Figure1: Vacancy Overview in greater Tokyo

The rent in greater Tokyo continued to be flat from the previous period.