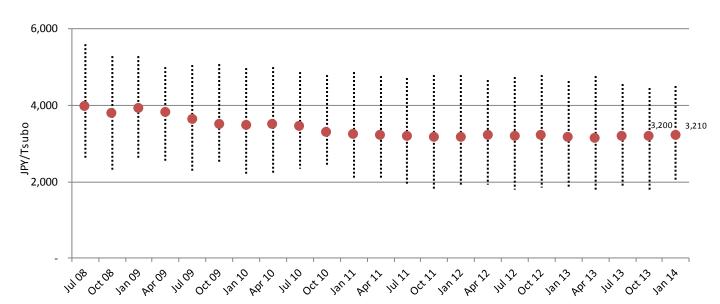

## OSAKA

The vacancy rate in greater Osaka declined to 0.5%.

The pace of construction is expected to pick up in this year and beyond.

Figure3: Vacancy Overview in greater Osaka

The rent in greater Osaka rose slightly from the previous period.

Figure 4: Rent Overview in greater Osaka

Source: Ichigo Real Estate Service

If you need data information, please visit our Japanese website at <a href="http://www.ichigo-re.co.jp/img/220/20140303\_report.pdf">http://www.ichigo-re.co.jp/img/220/20140303\_report.pdf</a>.
For detail to p.7.