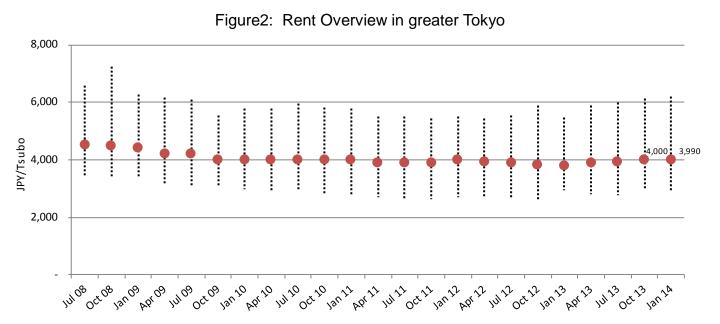

## TOKYO

The vacancy rate in greater Tokyo continued to be flat at 2.7%. The supply and demand in January 2014 were balanced.

Figure 1: Vacancy Overview in greater Tokyo

The rent in greater Tokyo declined slightly from the previous period.

Source: Ichigo Real Estate Service

If you need data information, please visit our Japanese website at <a href="http://www.ichigo-re.co.jp/img/220/20140303\_report.pdf">http://www.ichigo-re.co.jp/img/220/20140303\_report.pdf</a>.
For detail to p.6.