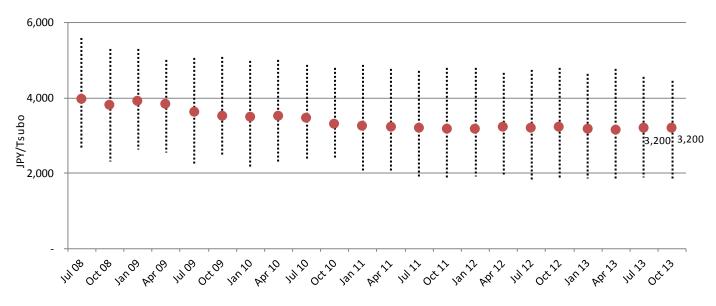

## OSAKA

The vacancy rate in greater Osaka declined to 0.7%. The pace of construction is expected to pick up in the next year.

Figure3: Vacancy Overview in greater Osaka

The rent in greater Osaka continued to be flat at 3,200 JPY/Tsubo.

\* This survey area has changed from "Osaka and Hyogo" to "Kyoto, Osaka and Hyogo".

≻ Rent

This survey calculated a median from asking rent over 1,000 sqm in rentable space. The dotted line on the chart shows the top (bottom) 10% of all.