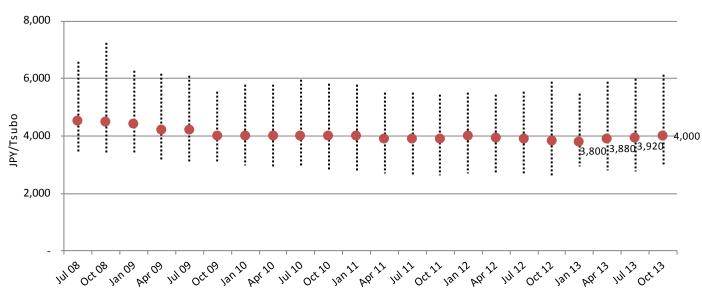

Figure2: Rent Overview in greater Tokyo

If you need data information, please visit our Japanese website at <a href="http://www.ichigo-re.co.jp/img/214/20131202\_report.pdf">http://www.ichigo-re.co.jp/img/214/20131202\_report.pdf</a>.
For detail to p.8.

## **TOKYO**

The vacancy rate in greater Tokyo rose to 2.7%. In spite of the completions of the largest ever, the supply and demand in October 2013 were balanced.

The rent in greater Tokyo rose slightly from the previous period. This was the third straight quarterly up.

\* This survey area has changed from "Osaka and Hyogo" to "Kyoto, Osaka and Hyogo".

≻ Rent

This survey calculated a median from asking rent over 1,000 sqm in rentable space. The dotted line on the chart shows the top (bottom) 10% of all.