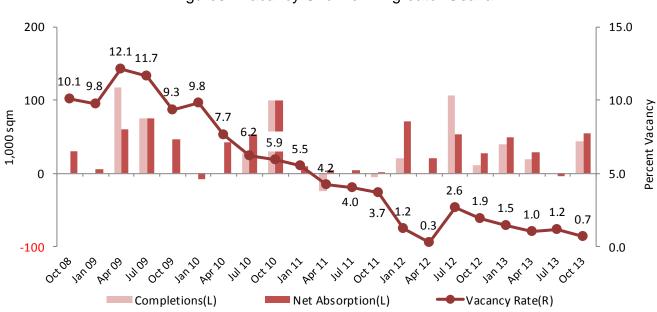

## OSAKA

The vacancy rate in greater Osaka declined to 0.7%. The pace of construction is expected to pick up in the next year.

Figure3: Vacancy Overview in greater Osaka

The rent in greater Osaka continued to be flat at 3,200 JPY/Tsubo.