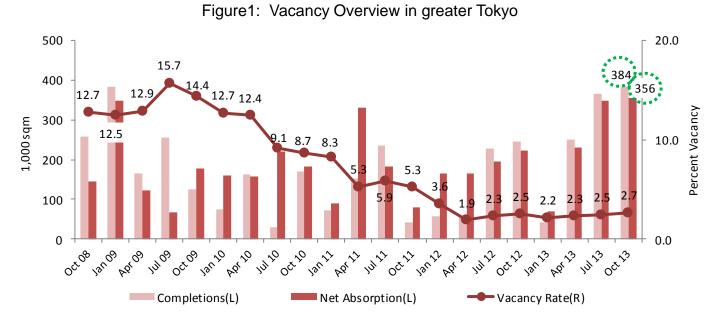

## **TOKYO**

The vacancy rate in greater Tokyo rose to 2.7%. In spite of the completions of the largest ever, the supply and demand in October 2013 were balanced.

The rent in greater Tokyo rose slightly from the previous period. This was the third straight quarterly up.